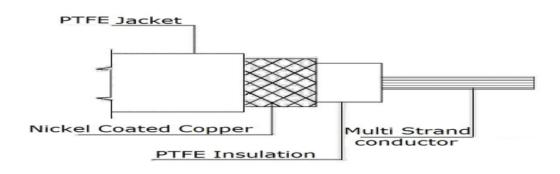

## **Heating cable**

|  | Heating conductor  | Multi-stranded resistance wires     |  |
|--|--------------------|-------------------------------------|--|
|  | Primary insulation | PTFE, 0.6 mm thickness, transparent |  |
|  | Earthing screen    | Nickel Coated Copper braid          |  |
|  | Jacket Material    | PTFE, 0.4 mm thickness, transparent |  |

## **Product Drawing:**

| SI.N<br>o | Resistance Ohm/km @ 20 Deg.c<br>(Tolerance: -5%&+10%)<br>XX | Cable diameter (mm)<br>(Tolerance +/-0.30mm) | Individual cable Cut to<br>lengths on spools<br>(in meters) |
|-----------|-------------------------------------------------------------|----------------------------------------------|-------------------------------------------------------------|
| 1         | 7.2                                                         | 4.70                                         | **                                                          |
| 2         | 650                                                         | 3.85                                         | 119m                                                        |